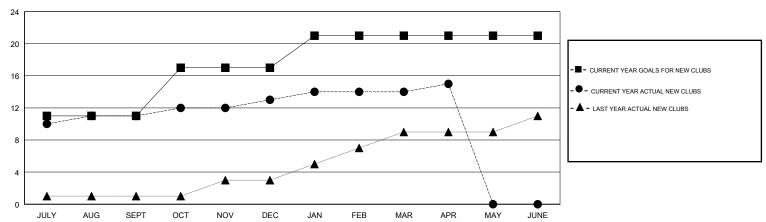

| 0                     | JULY/AUG/SEPT | 310                       | 329                     | 124                                                |
| OCT/NOV/DEC           | 6             | 2         | 4                     | OCT/NOV/DEC   | 175                       | 93                      | 166                                                |
| JAN/FEB/MAR           | 4             | 1         | 1                     | JAN/FEB/MAR   | 95                        | 149                     | 94                                                 |
| APR/MAY/JUNE          | 0             | 1         | 0                     | APR/MAY/JUNE  | -60                       | 71                      | 20                                                 |

#### GOALS AND ACTUAL NEW CLUBS CUMULATIVE



## GOALS AND ACTUAL MEMBERS CUMULATIVE



| -■- MEMBER GROWTH NET GOAL        |
|-----------------------------------|
| - ● - MEMBER GROWTH ACTUAL        |
| - ▲ - LAST YEAR MEMBERSHIP ACTUAL |
|                                   |
|                                   |
|                                   |

| DROPPED CLUBS: 5 |     |
|------------------|-----|
| DROPPED MEMBERS  |     |
| DECEASED         | 9   |
| CLUB CANCELLED   | 99  |
| OTHER            | 296 |
| TOTAL            | 404 |

| 73 CLUBS OF 110 ADDED 1 OR MORE |
|---------------------------------|
| NEW MEMBERS                     |
|                                 |
|                                 |

FEMALE 863 (23.73%)
Women Percentage Fiscal Year Goal: 25%

**GENDER DISTRIBUTION** 

CLICK HERE FOR CUMULATIVE MEMBER