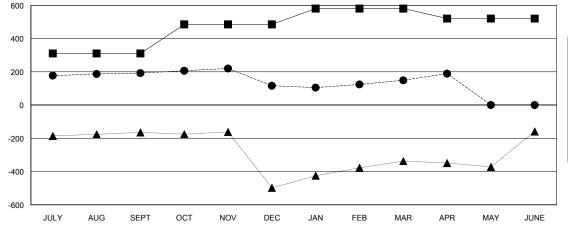

## GOALS AND ACTUAL MEMBERS CUMULATIVE

| -■- MEMBER GROWTH NET GOAL        |
|-----------------------------------|
| - ● - MEMBER GROWTH ACTUAL        |
| - ▲ - LAST YEAR MEMBERSHIP ACTUAL |
|                                   |
|                                   |
|                                   |